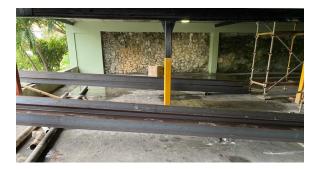

### **Project Description**

The Project that the company was appointed to construct, involved the followong repair and remedial works to a 3-Level Commercial Parking Garage:

- Repairs to corroded structural steel members. Note during construction one main beam was discovered to have been corroded to a point it needed to be replaced.
- In conjunction with the Project Strucutral Engineer we came up withh a solution to install additional support beams to reinformce the existing structure.
- We provided a design for temporary support works pending installation of these new steel members, such that the Parking Garage could still be used safely.i
- The new beams were threaded and installed into the structure after hours.
- The Project also included repair works to deteriorated concrete aswell as asphalt sealing works.