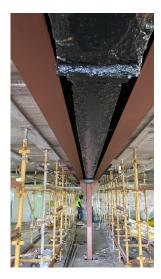

### **Project Description**

The Project that the company was appointed to construct, involved the followong repair and remedial works to a 3-Level Commercial Parking Garage:

- Repairs to corroded structural steel members. Note during construction one main beam was discovered to have been corroded to a point it needed to be replaced.
- In conjunction with the Project Strucutral Engineer we came up withh a solution to install additional support beams to reinformce the existing structure.
- We provided a design for temporary support works pending installation of these new steel members, such that the Parking Garage could still be used safely.i
- The new beams were threaded and installed into the structure after hours.
- The Project also included repair works to deteriorated concrete aswell as asphalt sealing works.