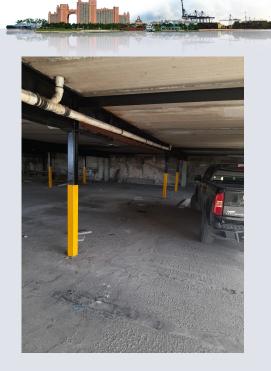

### **Project Description**

The Project that the company was appointed to construct, involved the followong repair and remedial works to a 3-Level Commercial Parking Garage:

- Repairs to corroded structural steel members. Note during construction one main beam was discovered to have been corroded to a point it needed to be replaced.
- In conjunction with the Project Strucutral Engineer we came up withh a solution to install additional support beams to reinformce the existing structure.
- We provided a design for temporary support works pending installation of these new steel members, such that the Parking Garage could still be used safely.i
- The new beams were threaded and installed into the structure after hours.
- The Project also included repair works to deteriorated concrete aswell as asphalt sealing works.